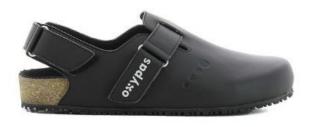

**BIANCA-MUG** 

**BIANCA-BLK** 

The model **Bianca** is a comfortable ladies sandal. With closed toe tip, adapted to the needs of the healthcare professional.

The Bio-Oxy designs are very comfortable and have a slip resistant sole. The anatomical shaped foot bed provides you additional support when walking. The midsole is composed of cork and rubber and insures good shock absorption. The insole is breathable Coolmax<sup>®</sup>. The upper material is synthetic leather that can be easily cleaned up with a damp cloth. A certified slip resistant outsole and closed toe tip provides safety and protection.