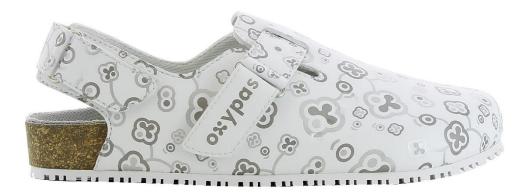

**BIANCA-MUG** 

**BIANCA-BLK** 

The model **Bianca** is a comfortable ladies sandal. With closed toe tip, adapted to the needs of the healthcare professional.

The Bio-Oxy designs are very comfortable and have a slip resistant sole. The anatomical shaped foot bed provides you additional support when walking. The midsole is composed of cork and rubber and insures good shock absorption. The insole is breathable Coolmax<sup>®</sup>. The upper material is synthetic leather that can be easily cleaned up with a damp cloth. A certified slip resistant outsole and closed toe tip provides safety and protection.

**BIANCA-WHT** 

Oxypas is part of the Cortina Group Cortina NV - Meersbloem Melden 42 - 9700 Oudenaarde, Belgium E-mail: contact@oxypas.com Phone: (32) 55 33 44 44 – Fax: (32) 55 33 56 46 Website: www.oxypas.com