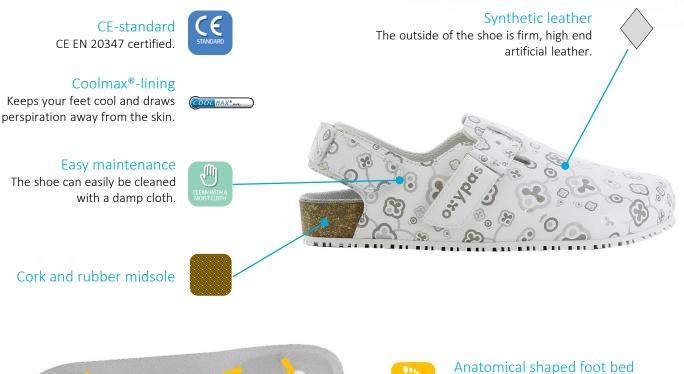

**BIANCA-MUG** 

**BIANCA-BLK** 

The model **Bianca** is a comfortable ladies sandal. With closed toe tip, adapted to the needs of the healthcare professional.

The Bio-Oxy designs are very comfortable and have a slip resistant sole. The anatomical shaped foot bed provides you additional support when walking. The midsole is composed of cork and rubber and insures good shock absorption. The insole is breathable Coolmax<sup>®</sup>. The upper material is synthetic leather that can be easily cleaned up with a damp cloth. A certified slip resistant outsole and closed toe tip provides safety and protection.

The anatomical shaped foot bed provides you additional support during walking.

Slip resistant SRC

BOXYPAS

The rubber outsole provides excellent grip, both on wet and dry floors and complies with the SRC standard.