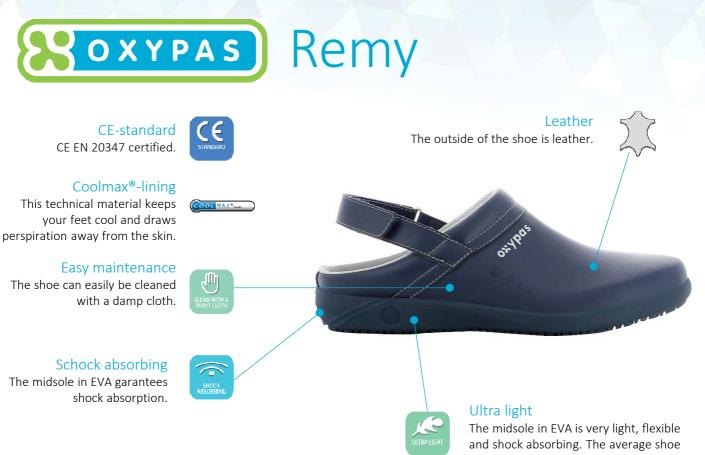

The *Motion* designs are ultra light with antistatic properties and a slip resistant sole. The breathable inner lining in Coolmax <sup>®</sup> keeps your feet cool and draws perspiration away from the skin. The outer material is leather and can easily be cleaned with a damp cloth. The anatomical shaped foot bed and outsole that at any point touches the ground, ensures a healthy support of the foot. This model has a 1.18 inch or 3cm heel.

## **Renewable insole**

Renewable insole with Coolmax<sup>®</sup>. You can easily replace the insole regularly with our ultra comfortable insole OXYFOAM or use your own orthopedic insoles.

The shoe features a plug that improves the dissipation of static electricity and meets the ESD standard.

## Slip resistant SRC

The rubber outsole provides excellent grip, both on wet and dry floors and complies with the SRC standard.