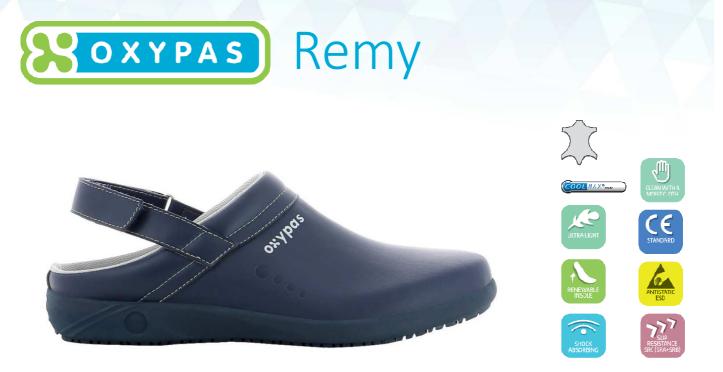

**REMY-NAV** 

**REMY-WHT** 

The model **REMY** is a comfortable clog with strap for men, fully adapted to the needs of healthcare professionals. The adjustable velcro strap in the back of the shoe ensures a perfect firm fit.

The *Motion* designs are ultra light with antistatic properties and a slip resistant sole. The breathable inner lining in Coolmax <sup>®</sup> keeps your feet cool and draws perspiration away from the skin. The outer material is leather and can easily be cleaned with a damp cloth. The anatomical shaped foot bed and outsole that at any point touches the ground, ensures a healthy support of the foot. This model has a 1.18 inch or 3cm heel.

## **Renewable insole**

Renewable insole with Coolmax<sup>®</sup>. You can easily replace the insole regularly with our ultra comfortable insole OXYFOAM or use your own orthopedic insoles.

The shoe features a plug that improves the dissipation of static electricity and meets the ESD standard.

## Slip resistant SRC

The rubber outsole provides excellent grip, both on wet and dry floors and complies with the SRC standard.