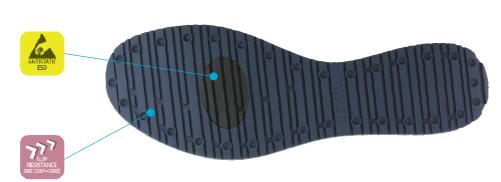

## **Renewable insole**

Renewable insole with Coolmax<sup>®</sup>. You can easily replace the insole regularly with our ultra comfortable insole OXYFOAM or use your own orthopedic insoles.

The shoe features a plug that improves the dissipation of static electricity and meets the ESD standard.

## Slip resistant SRC

The rubber outsole provides excellent grip, both on wet and dry floors and complies with the SRC standard.