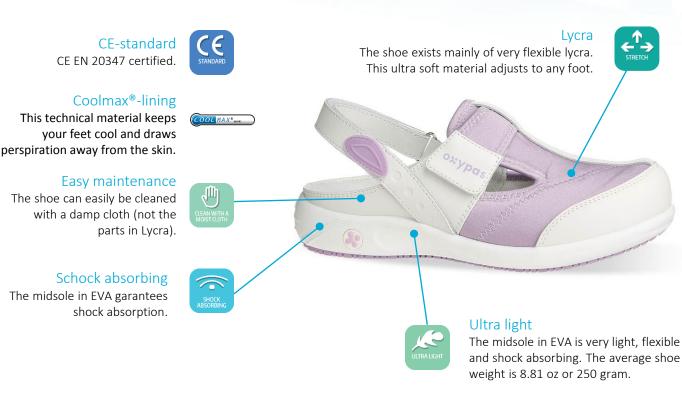

Thanks to the Lycra finish, this shoe forms to any foot. This closed model gives extra protection and is as comfortable as a slipper, for you to enjoy.

The Move collection has an ultralight design with antistatic properties and a slip resistant outsole. The inner lining in Coolmax ® keeps your feet cool and draws perspiration away from the skin. The anatomical shaped foot bed and outsole, that at any point touches the ground, ensures a healthy support of the foot. This model has a 3 cm or 1.18 inch heel.

### Renewable insole

Renewable insole with Coolmax®. You can easily replace the insole regularly with our ultra comfortable insole OXYFOAM or use your own orthopedic insoles.

#### Anti-static ESD

The shoe features a plug that improves the dissipation of static electricity and meets the ESD standard.

### Slip resistant SRC

The rubber outsole provides excellent grip, both on wet and dry floors and complies with the SRC standard.