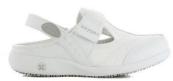

ANAIS-LIC

ANAIS-LGN

ANAIS-LBL

**ANAIS-FUX** 

**ANAIS-WHT** 

The model **ANAIS** is specially designed for healthcare professionals with a foot disorder like hallux valgus (fusion of the big toe), quintus varus (deformation of the little toe) and hammer toes or for everybody looking for a soft and flexible shoe.

Thanks to the Lycra finish, this shoe forms to any foot. This closed model gives extra protection and is as comfortable as a slipper, for you to enjoy.

The Move collection has an ultralight design with antistatic properties and a slip resistant outsole. The inner lining in Coolmax ® keeps your feet cool and draws perspiration away from the skin. The anatomical shaped foot bed and outsole, that at any point touches the ground, ensures a healthy support of the foot. This model has a 3 cm or 1.18 inch heel.