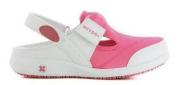

ANAIS-LIC

ANAIS-LGN

ANAIS-LBL

**ANAIS-FUX** 

**ANAIS-WHT** 

The model **ANAIS** is specially designed for healthcare professionals with a foot disorder like hallux valgus (fusion of the big toe), quintus varus (deformation of the little toe) and hammer toes or for everybody looking for a soft and flexible shoe.

Thanks to the Lycra finish, this shoe forms to any foot. This closed model gives extra protection and is as comfortable as a slipper, for you to enjoy.

The Move collection has an ultralight design with antistatic properties and a slip resistant outsole. The inner lining in Coolmax ® keeps your feet cool and draws perspiration away from the skin. The anatomical shaped foot bed and outsole, that at any point touches the ground, ensures a healthy support of the foot. This model has a 3 cm or 1.18 inch heel.