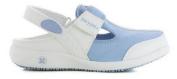

ANAIS-LIC

ANAIS-LGN

ANAIS-LBL

**ANAIS-FUX** 

**ANAIS-WHT** 

The model **ANAIS** is specially designed for healthcare professionals with a foot disorder like hallux valgus (fusion of the big toe), quintus varus (deformation of the little toe) and hammer toes or for everybody looking for a soft and flexible shoe.

Thanks to the Lycra finish, this shoe forms to any foot. This closed model gives extra protection and is as comfortable as a slipper, for you to enjoy.

The Move collection has an ultralight design with antistatic properties and a slip resistant outsole. The inner lining in Coolmax ® keeps your feet cool and draws perspiration away from the skin. The anatomical shaped foot bed and outsole, that at any point touches the ground, ensures a healthy support of the foot. This model has a 3 cm or 1.18 inch heel.