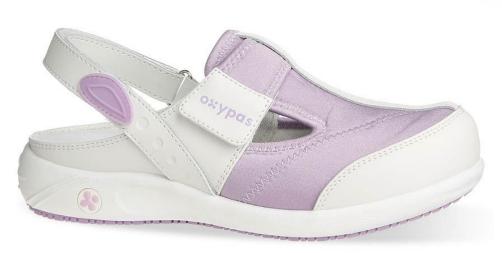

ANAIS-LIC

ANAIS-LGN

ANAIS-LBL

**ANAIS-FUX** 

**ANAIS-WHT** 

The model **ANAIS** is specially designed for healthcare professionals with a foot disorder like hallux valgus (fusion of the big toe), quintus varus (deformation of the little toe) and hammer toes or for everybody looking for a soft and flexible shoe.

Thanks to the Lycra finish, this shoe forms to any foot. This closed model gives extra protection and is as comfortable as a slipper, for you to enjoy.

The Move collection has an ultralight design with antistatic properties and a slip resistant outsole. The inner lining in Coolmax ® keeps your feet cool and draws perspiration away from the skin. The anatomical shaped foot bed and outsole, that at any point touches the ground, ensures a healthy support of the foot. This model has a 3 cm or 1.18 inch heel.