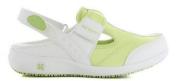

ANAIS-LIC

ANAIS-LGN

ANAIS-LBL

**ANAIS-FUX** 

**ANAIS-WHT** 

The model **ANAIS** is specially designed for healthcare professionals with a foot disorder like hallux valgus (fusion of the big toe), quintus varus (deformation of the little toe) and hammer toes or for everybody looking for a soft and flexible shoe.

Thanks to the Lycra finish, this shoe forms to any foot. This closed model gives extra protection and is as comfortable as a slipper, for you to enjoy.

The Move collection has an ultralight design with antistatic properties and a slip resistant outsole. The inner lining in Coolmax ® keeps your feet cool and draws perspiration away from the skin. The anatomical shaped foot bed and outsole, that at any point touches the ground, ensures a healthy support of the foot. This model has a 3 cm or 1.18 inch heel.