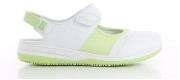

MELISSA-LIC

MELISSA-LGN

MELISSA-LBL

MELISSA-FUX

MELISSA-WHT

The model **MELISSA** is a sporty sandal, fully adapted to the needs of the healthcare professionals. The adjustable velcro straps on the instep and the back of the shoe ensures a firm fit. The middle part is lycra, wich gives the shoe flexibility.