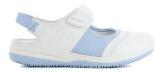

MELISSA-LIC

MELISSA-LGN

MELISSA-LBL

MELISSA-FUX

MELISSA-WHT

The model **MELISSA** is a sporty sandal, fully adapted to the needs of the healthcare professionals. The adjustable velcro straps on the instep and the back of the shoe ensures a firm fit. The middle part is lycra, wich gives the shoe flexibility.