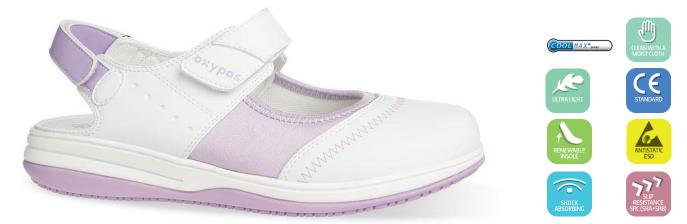

MELISSA-LIC

MELISSA-LGN

MELISSA-LBL

MELISSA-FUX

MELISSA-WHT

The model **MELISSA** is a sporty sandal, fully adapted to the needs of the healthcare professionals. The adjustable velcro straps on the instep and the back of the shoe ensures a firm fit. The middle part is lycra, wich gives the shoe flexibility.

The *Medilogic* collection has an ultralight design with antistatic properties and a slip resistant outsole. The lining is in breathable Coolmax<sup>®</sup>. The outer material is synthetic leather and can easily be cleaned with a damp cloth. The anatomical shaped foot bed and outsole that at any point touches the ground, ensures a healthy support of the foot. This model has a 1.18 inch or 3 cm heel.

### Anti-static ESD

The shoe features a plug that improves the dissapation of static electricity and meets the ESD standard.

#### Slip resistant SRC

The rubber outsole provides excellent grip, both on wet and dry floors and complies with the SRC standard.