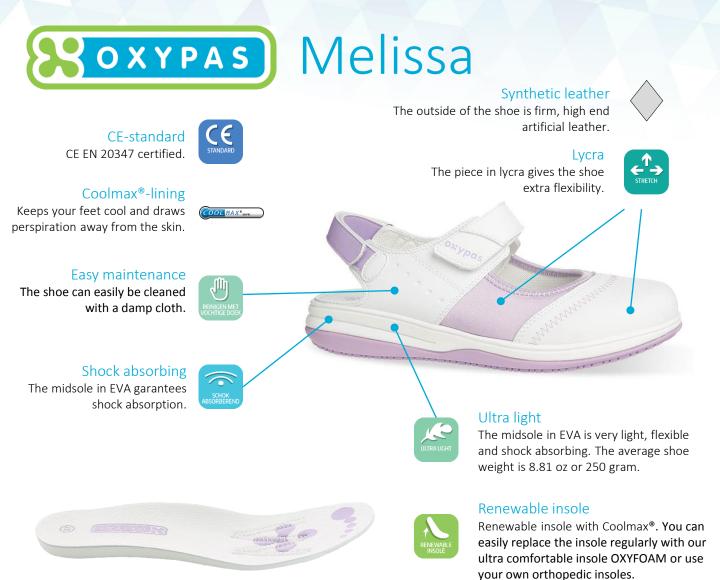

MELISSA-LIC

MELISSA-LGN

MELISSA-LBL

MELISSA-FUX

MELISSA-WHT

The model **MELISSA** is a sporty sandal, fully adapted to the needs of the healthcare professionals. The adjustable velcro straps on the instep and the back of the shoe ensures a firm fit. The middle part is lycra, wich gives the shoe flexibility.

The *Medilogic* collection has an ultralight design with antistatic properties and a slip resistant outsole. The lining is in breathable Coolmax<sup>®</sup>. The outer material is synthetic leather and can easily be cleaned with a damp cloth. The anatomical shaped foot bed and outsole that at any point touches the ground, ensures a healthy support of the foot. This model has a 1.18 inch or 3 cm heel.