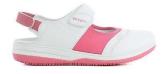

MELISSA-LIC

MELISSA-LGN

MELISSA-LBL

MELISSA-FUX

MELISSA-WHT

The model **MELISSA** is a sporty sandal, fully adapted to the needs of the healthcare professionals. The adjustable velcro straps on the instep and the back of the shoe ensures a firm fit. The middle part is lycra, wich gives the shoe flexibility.