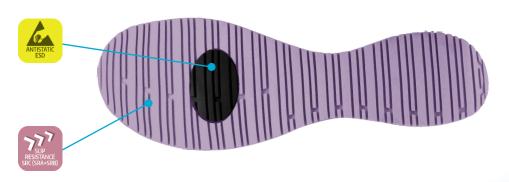

### Anti-static ESD

The shoe features a plug that improves the dissapation of static electricity and meets the ESD standard.

#### Slip resistant SRC

The rubber outsole provides excellent grip, both on wet and dry floors and complies with the SRC standard.