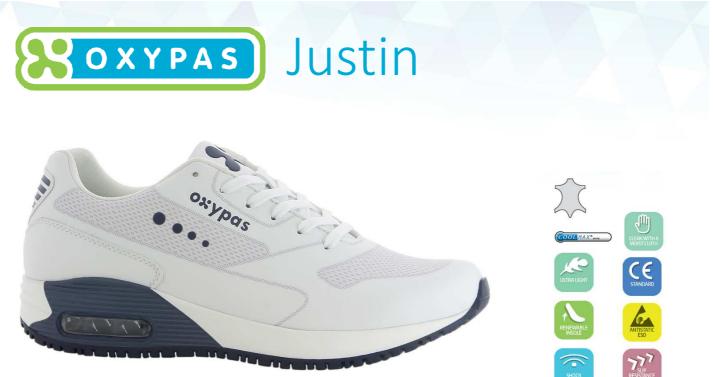

NAV

LGR

The **model JUSTIN** is a trendy sneaker, adapted to the needs of the healthcare professionals. This closed shoe provides maximum protection, and sits tightto the foot, thanks to the laces. The air unit in the heel provides optimal cushioning.The removable memory foam insole gives great comfort. The leather outsole can easily be cleaned with a damp cloth. The lining is breathable Coolmax. The sole is slip resistant with a antistatic plug.