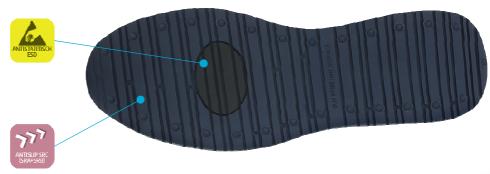

Anti-static ESD The shoe features a plug that improves he dissapation of static electricity and meets the ESD standard.

## Slip resistant SRC

The rubber outsole provides excellent grip, both on wet and dry floors and complies with the SRC standard.