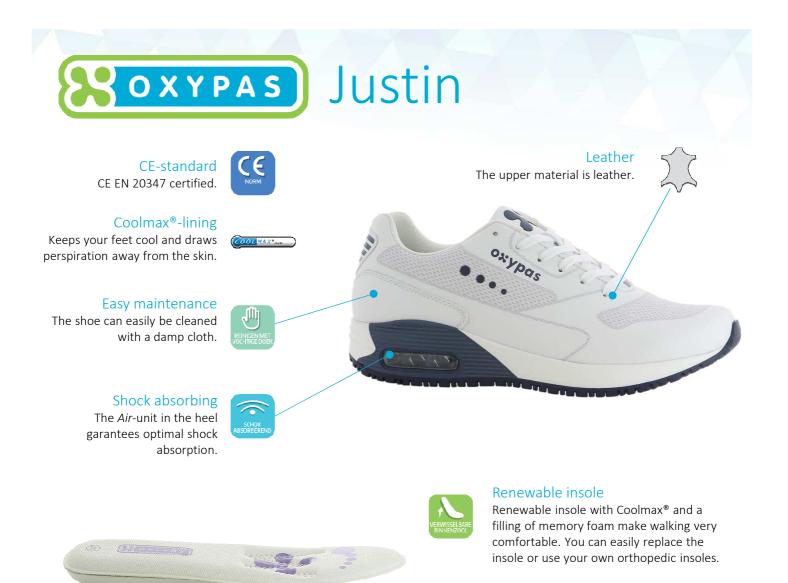

NAV

LGR

The **model JUSTIN** is a trendy sneaker, adapted to the needs of the healthcare professionals. This closed shoe provides maximum protection, and sits tightto the foot, thanks to the laces. The air unit in the heel provides optimal cushioning.The removable memory foam insole gives great comfort. The leather outsole can easily be cleaned with a damp cloth. The lining is breathable Coolmax. The sole is slip resistant with a antistatic plug.