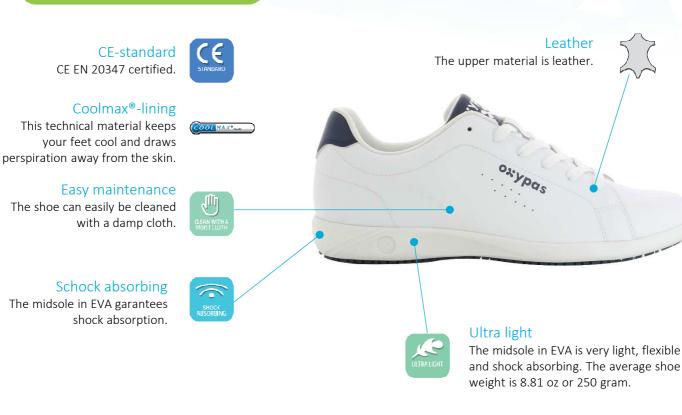

**EVAN-WHT** 

**EVAN-BLK** 

The model EVAN is a sporty, trendy sneaker, fully adapated to the needs of the healthcare professionals. This model with laces protects the whole foot and has a firm fit.

The *Motion* collection is an ultra light design with antistatic properties and a slip resistant outsole. The breathable inner lining in Coolmax <sup>®</sup> keeps your feet cool and draws perspiration away from the skin. The outer material consists of leather and can easily be cleaned with a damp cloth. The anatomical shaped foot bed and outsole that at any point touches the ground, ensures a healthy support of the foot. This model has a 1.18 inch or 3 cm heel.

#### Renewable insole

Renewable insole with Coolmax<sup>®</sup>. You can easily replace the insole regularly with our ultra comfortable insole OXYFOAM or use your own orthopedic insoles.

#### Anti-static ESD

The shoe features a plug that improves the dissipation of static electricity and meets the ESD standard.

### Slip resistant SRC

The rubber outsole provides excellent grip, both on wet and dry floors and complies with the SRC standard.