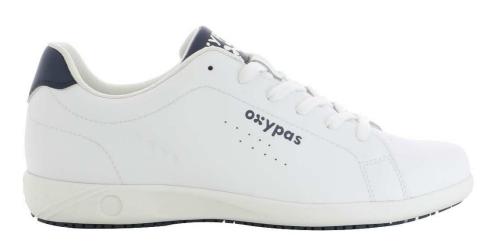

**EVAN-WHT** 

**EVAN-BLK** 

The model EVAN is a sporty, trendy sneaker, fully adapated to the needs of the healthcare professionals. This model with laces protects the whole foot and has a firm fit.

The *Motion* collection is an ultra light design with antistatic properties and a slip resistant outsole. The breathable inner lining in Coolmax <sup>®</sup> keeps your feet cool and draws perspiration away from the skin. The outer material consists of leather and can easily be cleaned with a damp cloth. The anatomical shaped foot bed and outsole that at any point touches the ground, ensures a healthy support of the foot. This model has a 1.18 inch or 3 cm heel.