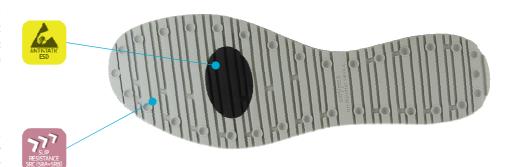

#### Anti-static ESD

The shoe features a plug that improves the dissipation of static electricity and meets the ESD standard.

### Slip resistant SRC

The rubber outsole provides excellent grip, both on wet and dry floors and complies with the SRC standard.