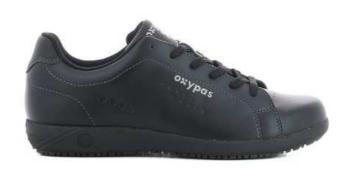

**EVAN-WHT** 

**EVAN-BLK** 

The model EVAN is a sporty, trendy sneaker, fully adapated to the needs of the healthcare professionals. This model with laces protects the whole foot and has a firm fit.

The *Motion* collection is an ultra light design with antistatic properties and a slip resistant outsole. The breathable inner lining in Coolmax <sup>®</sup> keeps your feet cool and draws perspiration away from the skin. The outer material consists of leather and can easily be cleaned with a damp cloth. The anatomical shaped foot bed and outsole that at any point touches the ground, ensures a healthy support of the foot. This model has a 1.18 inch or 3 cm heel.