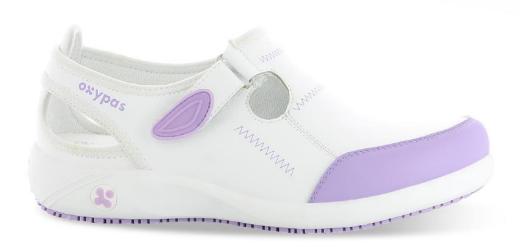

LILIA-LIC

LILIA-LBL

LILIA-LGN

LILIA-FUX

LILIA-WHT

The *Move* collection are ultra light designs with antistatic properties and a slip resistant sole. The inner lining in Coolmax® keeps your feet cool and draws perspiration away from the skin. The outer material is leather and can easily be cleaned with a damp cloth. The anatomical shaped foot bed and outsole that at any pount touches the ground, ensures a healthy support of the foot. This model has a 1.18 inch or 3 cm heel.