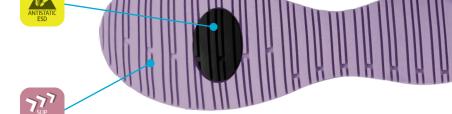

## Anti-static ESD

The shoe features a plug that improves the dissipation of static electricity and meets the ESD standard.