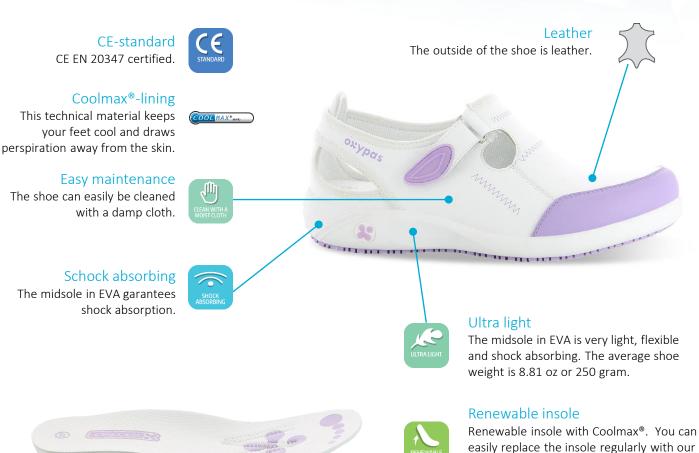

## Anti-static ESD

The shoe features a plug that improves the dissipation of static electricity and meets the ESD standard.

## Slip resistant SRC

The rubber outsole provides excellent grip, both on wet and dry floors and complies with the SRC standard.

ultra comfortable insole OXYFOAM or use

your own orthopedic insoles.