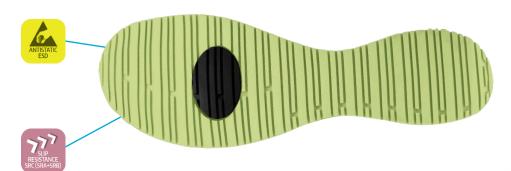

#### Anti-static ESD

The shoe features a plug that improves the dissipation of static electricity and meets the ESD standard.

## Slip resistant SRC

The rubber outsole provides excellent grip, both on wet and dry floors and complies with the SRC standard.