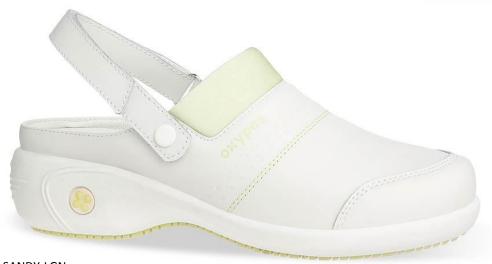

SANDY-LGN

SANDY-LIC

SANDY-LBL

SANDY-FUX

SANDY-WHT

The model **SANDY** is a classic, comfortable clog, fully adapted to the needs of healthcare professionals. The adjustable velcrostrap in the back of the shoe takes care of a perfect connection to your foot. The protective edge in lycra of the instep avoids friction and irritation.

The Move Up collection is an ultra light design with antistatic properties and a slip resistant sole. The breathable inner lining in Coolmax ® keeps your feet cool and draws perspiration away from the skin. The outer material is leather and can easily be cleaned with a damp cloth. The anatomical shaped foot bed and outsole ensures a healthy support of the foot. This model has a 1.58 inch or 4 cm heel.