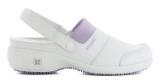

SANDY-LGN

SANDY-LIC

SANDY-LBL

SANDY-FUX

SANDY-WHT

The model **SANDY** is a classic, comfortable clog, fully adapted to the needs of healthcare professionals. The adjustable velcrostrap in the back of the shoe takes care of a perfect connection to your foot. The protective edge in lycra of the instep avoids friction and irritation.

# Sandy Sandy