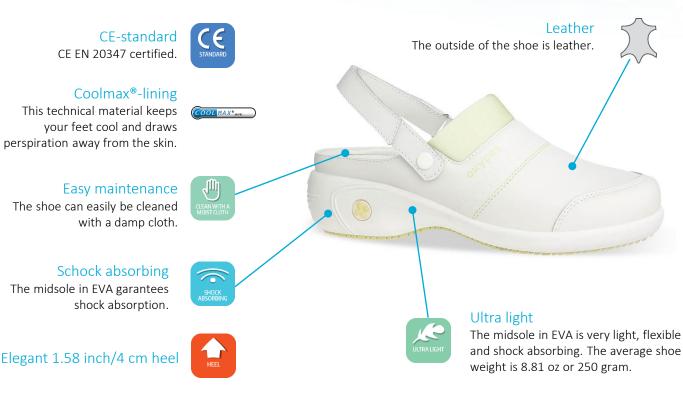

The Move Up collection is an ultra light design with antistatic properties and a slip resistant sole. The breathable inner lining in Coolmax ® keeps your feet cool and draws perspiration away from the skin. The outer material is leather and can easily be cleaned with a damp cloth. The anatomical shaped foot bed and outsole ensures a healthy support of the foot. This model has a 1.58 inch or 4 cm heel.

### Renewable insole

Renewable insole with Coolmax®. You can easily replace the insole regularly with our ultra comfortable insole OXYFOAM or use your own orthopedic insoles.

#### Anti-static ESD

The shoe features a plug that improves the dissipation of static electricity and meets the ESD standard.

## Slip resistant SRC

The rubber outsole provides excellent grip, both on wet and dry floors and complies with the SRC standard.