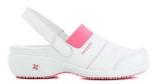

SANDY-LGN

SANDY-LIC

SANDY-LBL

SANDY-FUX

SANDY-WHT

The model **SANDY** is a classic, comfortable clog, fully adapted to the needs of healthcare professionals. The adjustable velcrostrap in the back of the shoe takes care of a perfect connection to your foot. The protective edge in lycra of the instep avoids friction and irritation.

# Sandy Sandy