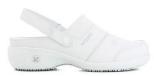

SANDY-LGN

SANDY-LIC

SANDY-LBL

SANDY-FUX

SANDY-WHT

The model **SANDY** is a classic, comfortable clog, fully adapted to the needs of healthcare professionals. The adjustable velcrostrap in the back of the shoe takes care of a perfect connection to your foot. The protective edge in lycra of the instep avoids friction and irritation.

# Sandy Sandy