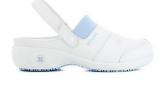

SANDY-LGN

SANDY-LIC

SANDY-LBL

SANDY-FUX

SANDY-WHT

The model **SANDY** is a classic, comfortable clog, fully adapted to the needs of healthcare professionals. The adjustable velcrostrap in the back of the shoe takes care of a perfect connection to your foot. The protective edge in lycra of the instep avoids friction and irritation.

# Sandy Sandy