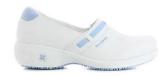

## SOXYPAS Lucia

LUCIA-FUX

LUCIA-LIC

LUCIA-LBL

LUCIA-FLR

LUCIA-WHT

LUCIA-LGN

LUCIA-BLK

The model **LUCIA** is a trendy, comfortable, completely closed shoe with a heel, fully adapted to the needs of healthcare professionals. The closed heel increases the protection and safety on the working space. The protective edge in Lycra on the instep avoids friction and irritation.