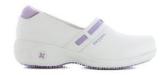

## SOXYPAS Lucia

LUCIA-FUX

LUCIA-LIC

LUCIA-LBL

LUCIA-FLR

LUCIA-WHT

LUCIA-LGN

LUCIA-BLK

The model **LUCIA** is a trendy, comfortable, completely closed shoe with a heel, fully adapted to the needs of healthcare professionals. The closed heel increases the protection and safety on the working space. The protective edge in Lycra on the instep avoids friction and irritation.

The Move Up collection is a ultra light design with antistatic properties and a slip resistant outole. The breathable inner lining in Coolmax ® keeps your feet cool and draws perspiration away from the skin. The outer material is leather and can easily be cleaned with a damp cloth. The anatomical shaped foot bed and outsole that at any point touches the ground, ensures a healthy support of the foot. This model has an elegant 1.58 inch or 4 cm heel.