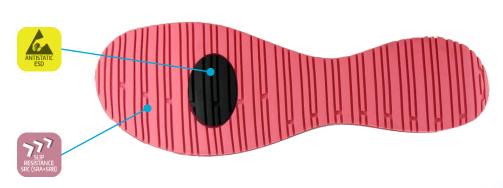

#### Anti-static ESD

The shoe features a plug that improves the dissipation of static electricity and meets the ESD standard.

The rubber outsole provides excellent grip, both on wet and dry floors and complies with the SRC standard.