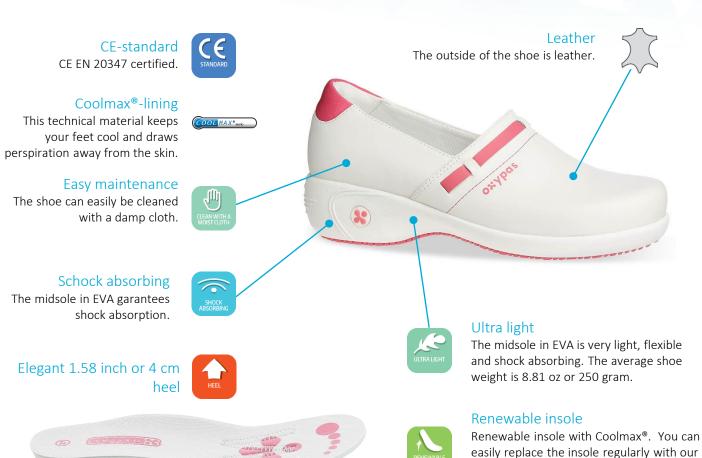

The Move Up collection is a ultra light design with antistatic properties and a slip resistant outole. The breathable inner lining in Coolmax ® keeps your feet cool and draws perspiration away from the skin. The outer material is leather and can easily be cleaned with a damp cloth. The anatomical shaped foot bed and outsole that at any point touches the ground, ensures a healthy support of the foot. This model has an elegant 1.58 inch or 4 cm heel.

ultra comfortable insole OXYFOAM or use

your own orthopedic insoles.