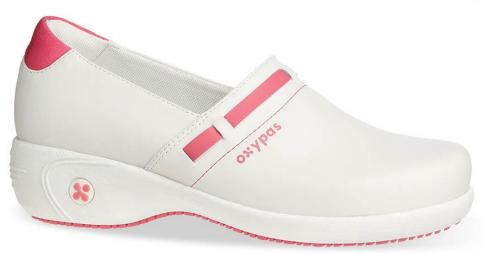

## SOXYPAS Lucia

LUCIA-FUX

LUCIA-LIC

LUCIA-LBL

LUCIA-FLR

LUCIA-WHT

LUCIA-LGN

LUCIA-BLK

The model **LUCIA** is a trendy, comfortable, completely closed shoe with a heel, fully adapted to the needs of healthcare professionals. The closed heel increases the protection and safety on the working space. The protective edge in Lycra on the instep avoids friction and irritation.

The Move Up collection is a ultra light design with antistatic properties and a slip resistant outole. The breathable inner lining in Coolmax ® keeps your feet cool and draws perspiration away from the skin. The outer material is leather and can easily be cleaned with a damp cloth. The anatomical shaped foot bed and outsole that at any point touches the ground, ensures a healthy support of the foot. This model has an elegant 1.58 inch or 4 cm heel.