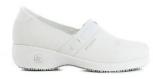

## SOXYPAS Lucia

LUCIA-FUX

LUCIA-LIC

LUCIA-LBL

LUCIA-FLR

LUCIA-WHT

LUCIA-LGN

LUCIA-BLK

The model **LUCIA** is a trendy, comfortable, completely closed shoe with a heel, fully adapted to the needs of healthcare professionals. The closed heel increases the protection and safety on the working space. The protective edge in Lycra on the instep avoids friction and irritation.