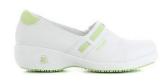

## SOXYPAS Lucia

LUCIA-FUX

LUCIA-LIC

LUCIA-LBL

LUCIA-FLR

LUCIA-WHT

LUCIA-LGN

LUCIA-BLK

The model **LUCIA** is a trendy, comfortable, completely closed shoe with a heel, fully adapted to the needs of healthcare professionals. The closed heel increases the protection and safety on the working space. The protective edge in Lycra on the instep avoids friction and irritation.