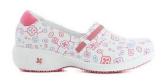

## SOXYPAS Lucia

LUCIA-FUX

LUCIA-LIC

LUCIA-LBL

LUCIA-FLR

LUCIA-WHT

LUCIA-LGN

LUCIA-BLK

The model **LUCIA** is a trendy, comfortable, completely closed shoe with a heel, fully adapted to the needs of healthcare professionals. The closed heel increases the protection and safety on the working space. The protective edge in Lycra on the instep avoids friction and irritation.