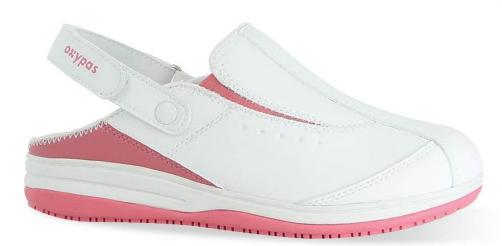

**IRIS-FUX** 

IRIS-LGN IRIS-WHT

The model **IRIS** is a sporty slip-on, fully adapted to the needs of the healthcare professionals. The adjustable velcro strap at the back ensures a perfect fit.

The *Medilogic* collection are ultra light designs with anti static properties and a slip resistant sole. With breathable inner lining in Coolmax <sup>®</sup>. The outer material is high quality synthetic leather and can be easily cleaned with a damp cloth. The anatomical shaped foot bed and outsole that at any point touches the ground, ensures a healthy support of the foot. This model has a 3 cm or 1.18 inch heel.

E-mail: contact@oxypas.com

Phone: (32) 55 33 44 44 – Fax: (32) 55 33 56 46 Website: www.oxypas.com

Renewable insole with Coolmax®. You can easily replace the insole regularly with our ultra comfortable insole OXYFOAM or use your own orthopedic insoles.