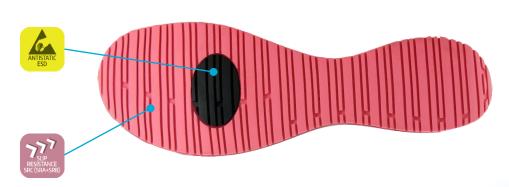

## Anti-static ESD

The shoe features a plug that improves the dissipation of static electricity and meets the ESD standard.

The rubber outsole provides excellent grip, both on wet and dry floors and complies with the SRC standard.