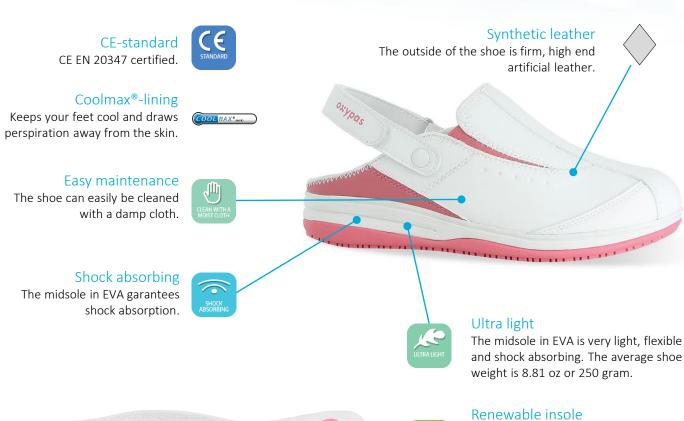

## Anti-static ESD

The shoe features a plug that improves the dissipation of static electricity and meets the ESD standard.

The rubber outsole provides excellent grip, both on wet and dry floors and complies with the SRC standard.