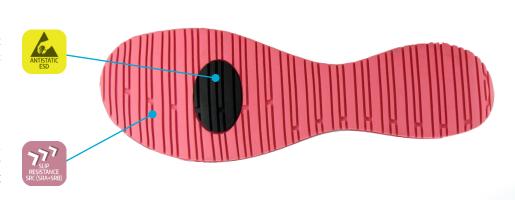

#### Anti-static ESD

The shoe features a plug that improves the dissapation of static electricity and meets the ESD standard.

### Slip resistant SRC

The rubber outsole provides excellent grip, both on wet and dry floors and complies with the SRC standard.