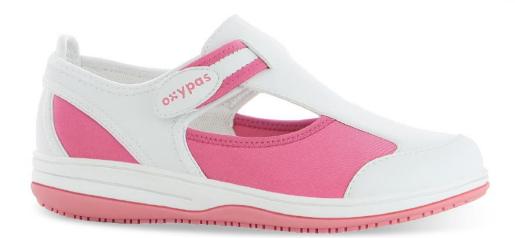

**CANDY-FUX** 

CANDY-LIC

CANDY-LBL

CANDY-LGN

CANDY-WHT

CANDY-BLK

The model **CANDY** is specially designed for healthcare professionals with a foot disorder like hallux valgus (fusion of the big toe), quintus varus (deformation of the little toe) and hammer toes or for everybody looking for a soft and flexible shoe.

Thanks to the Lycra finish, this shoe forms to any foot. This closed model gives extra protection and is as comfortable as a slipper, for you to enjoy.

The *Medilogic* collection has an ultralight design with antistatic properties and a slip resistant outsole. The lining is in breathable Coolmax<sup>®</sup>. The anatomical shaped foot bed and outsole that at any point touches the ground, ensures a healthy support of the foot. This model has a 3 cm or 1.18inch heel.