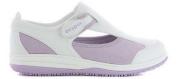

**CANDY-FUX** 

CANDY-LIC

CANDY-LBL

CANDY-LGN

CANDY-WHT

CANDY-BLK

The model **CANDY** is specially designed for healthcare professionals with a foot disorder like hallux valgus (fusion of the big toe), quintus varus (deformation of the little toe) and hammer toes or for everybody looking for a soft and flexible shoe.

Thanks to the Lycra finish, this shoe forms to any foot. This closed model gives extra protection and is as comfortable as a slipper, for you to enjoy.

The *Medilogic* collection has an ultralight design with antistatic properties and a slip resistant outsole. The lining is in breathable Coolmax<sup>®</sup>. The anatomical shaped foot bed and outsole that at any point touches the ground, ensures a healthy support of the foot. This model has a 3 cm or 1.18inch heel.