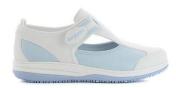

**CANDY-FUX** 

CANDY-LIC

CANDY-LBL

CANDY-LGN

CANDY-WHT

CANDY-BLK

The model **CANDY** is specially designed for healthcare professionals with a foot disorder like hallux valgus (fusion of the big toe), quintus varus (deformation of the little toe) and hammer toes or for everybody looking for a soft and flexible shoe.

Thanks to the Lycra finish, this shoe forms to any foot. This closed model gives extra protection and is as comfortable as a slipper, for you to enjoy.

The *Medilogic* collection has an ultralight design with antistatic properties and a slip resistant outsole. The lining is in breathable Coolmax<sup>®</sup>. The anatomical shaped foot bed and outsole that at any point touches the ground, ensures a healthy support of the foot. This model has a 3 cm or 1.18inch heel.