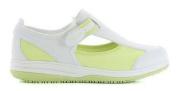

**CANDY-FUX** 

CANDY-LIC

CANDY-LBL

CANDY-LGN

CANDY-WHT

CANDY-BLK

The model **CANDY** is specially designed for healthcare professionals with a foot disorder like hallux valgus (fusion of the big toe), quintus varus (deformation of the little toe) and hammer toes or for everybody looking for a soft and flexible shoe.

Thanks to the Lycra finish, this shoe forms to any foot. This closed model gives extra protection and is as comfortable as a slipper, for you to enjoy.

The *Medilogic* collection has an ultralight design with antistatic properties and a slip resistant outsole. The lining is in breathable Coolmax<sup>®</sup>. The anatomical shaped foot bed and outsole that at any point touches the ground, ensures a healthy support of the foot. This model has a 3 cm or 1.18inch heel.