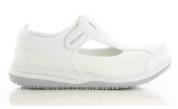

**CANDY-FUX** 

CANDY-LIC

CANDY-LBL

CANDY-LGN

CANDY-WHT

CANDY-BLK

The model **CANDY** is specially designed for healthcare professionals with a foot disorder like hallux valgus (fusion of the big toe), quintus varus (deformation of the little toe) and hammer toes or for everybody looking for a soft and flexible shoe.

Thanks to the Lycra finish, this shoe forms to any foot. This closed model gives extra protection and is as comfortable as a slipper, for you to enjoy.

The *Medilogic* collection has an ultralight design with antistatic properties and a slip resistant outsole. The lining is in breathable Coolmax<sup>®</sup>. The anatomical shaped foot bed and outsole that at any point touches the ground, ensures a healthy support of the foot. This model has a 3 cm or 1.18inch heel.