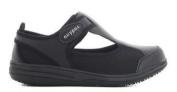

**CANDY-FUX** 

CANDY-LIC

CANDY-LBL

CANDY-LGN

CANDY-WHT

CANDY-BLK

The model **CANDY** is specially designed for healthcare professionals with a foot disorder like hallux valgus (fusion of the big toe), quintus varus (deformation of the little toe) and hammer toes or for everybody looking for a soft and flexible shoe.

Thanks to the Lycra finish, this shoe forms to any foot. This closed model gives extra protection and is as comfortable as a slipper, for you to enjoy.

The *Medilogic* collection has an ultralight design with antistatic properties and a slip resistant outsole. The lining is in breathable Coolmax<sup>®</sup>. The anatomical shaped foot bed and outsole that at any point touches the ground, ensures a healthy support of the foot. This model has a 3 cm or 1.18inch heel.