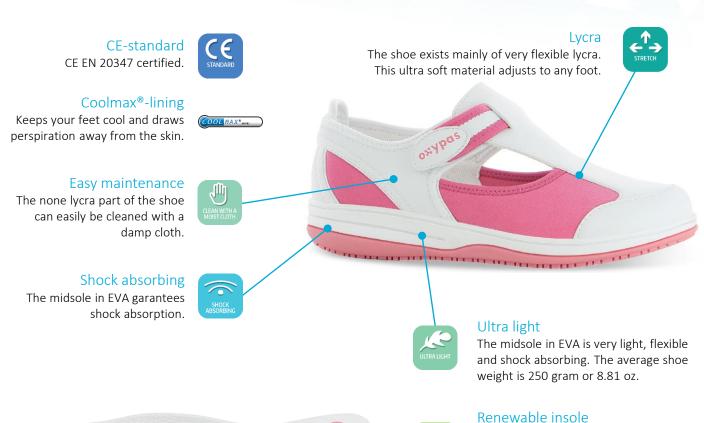

Thanks to the Lycra finish, this shoe forms to any foot. This closed model gives extra protection and is as comfortable as a slipper, for you to enjoy.

The *Medilogic* collection has an ultralight design with antistatic properties and a slip resistant outsole. The lining is in breathable Coolmax<sup>®</sup>. The anatomical shaped foot bed and outsole that at any point touches the ground, ensures a healthy support of the foot. This model has a 3 cm or 1.18inch heel.

#### Anti-static ESD

The shoe features a plug that improves the dissapation of static electricity and meets the ESD standard.

### Slip resistant SRC

The rubber outsole provides excellent grip, both on wet and dry floors and complies with the SRC standard.

Renewable insole with Coolmax®. You can easily replace the insole regularly with our ultra comfortable insole OXYFOAM of use

your own orthopedic insoles.