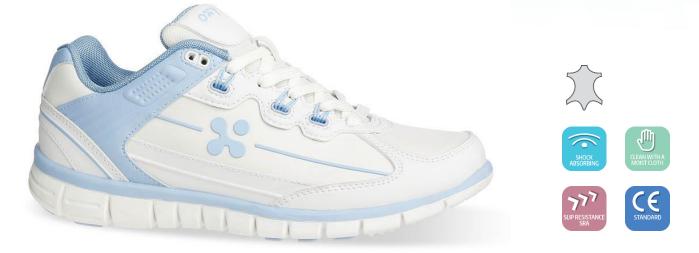

## Sunny Sunny

SUNNY-LBL

SUNNY-LIC

SUNNY-LGR

The model SUNNY is a sports shoe for women, adapted to the needs of healthcare professionals. The upper material in leather can easily be cleaned with a damp cloth. The lining in mesh nylon allows your feet to breathe. The slip resistant sole is also flexible.

## Slip resistant SRA

The outsole in TPR garantees an excellent grip, both on wet and dry floors, and complies with the SRA standard.