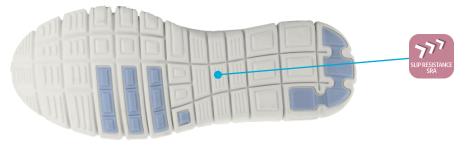

## Slip resistant SRA

The outsole in TPR garantees an excellent grip, both on wet and dry floors, and complies with the SRA standard.