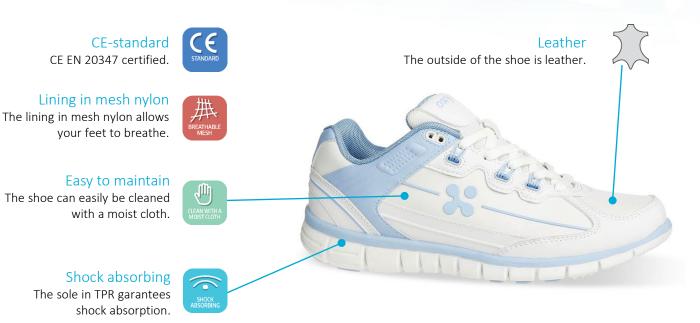

## Sunny Sunny

SUNNY-LBL

SUNNY-LIC

SUNNY-LGR

The model SUNNY is a sports shoe for women, adapted to the needs of healthcare professionals. The upper material in leather can easily be cleaned with a damp cloth. The lining in mesh nylon allows your feet to breathe. The slip resistant sole is also flexible.

## Slip resistant SRA

The outsole in TPR garantees an excellent grip, both on wet and dry floors, and complies with the SRA standard.