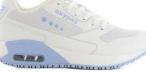

LIC

LGR

FUX

The **model ELA** is a trendy sneaker, adapted to the needs of the healthcare professionals. This closed shoe provides maximum protection, and sits tightto the foot, thanks to the laces. The air unit in the heel provides optimal cushioning.The removable memory foam insole gives great comfort. The leather outsole can easily be cleaned with a damp cloth. The lining is breathable Coolmax. The sole is slip resistant with a antistatic plug.