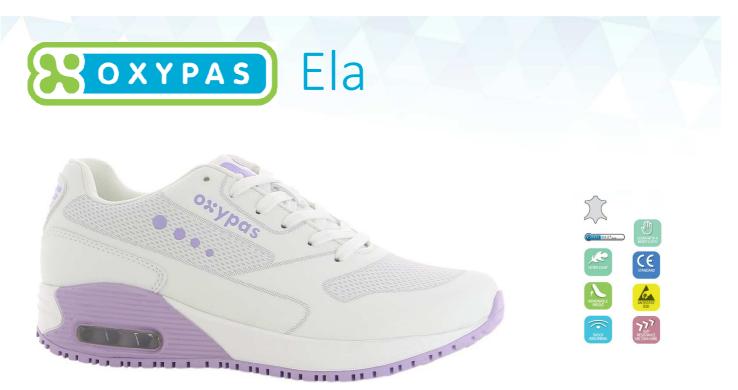

LIC

LGR

FUX

The **model ELA** is a trendy sneaker, adapted to the needs of the healthcare professionals. This closed shoe provides maximum protection, and sits tightto the foot, thanks to the laces. The air unit in the heel provides optimal cushioning.The removable memory foam insole gives great comfort. The leather outsole can easily be cleaned with a damp cloth. The lining is breathable Coolmax. The sole is slip resistant with a antistatic plug.