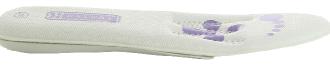

LIC

LGR

FUX

The **model ELA** is a trendy sneaker, adapted to the needs of the healthcare professionals. This closed shoe provides maximum protection, and sits tightto the foot, thanks to the laces. The air unit in the heel provides optimal cushioning.The removable memory foam insole gives great comfort. The leather outsole can easily be cleaned with a damp cloth. The lining is breathable Coolmax. The sole is slip resistant with a antistatic plug.