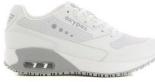

LIC

LGR

FUX

The **model ELA** is a trendy sneaker, adapted to the needs of the healthcare professionals. This closed shoe provides maximum protection, and sits tightto the foot, thanks to the laces. The air unit in the heel provides optimal cushioning.The removable memory foam insole gives great comfort. The leather outsole can easily be cleaned with a damp cloth. The lining is breathable Coolmax. The sole is slip resistant with a antistatic plug.