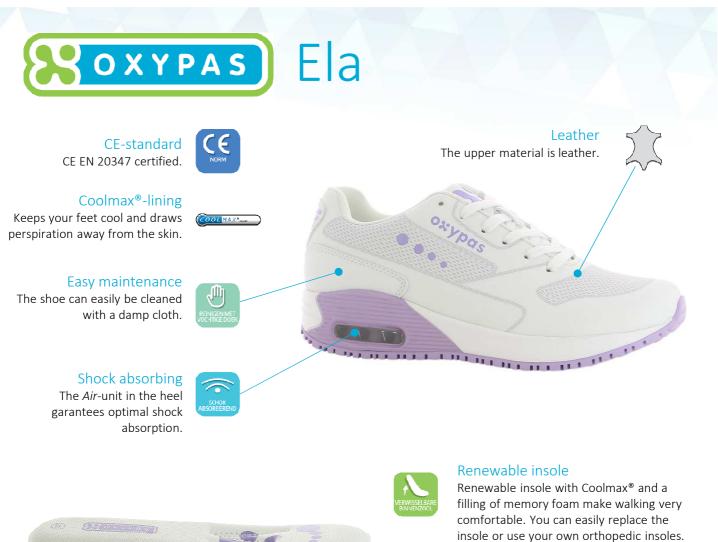

LIC

LGR

FUX

The **model ELA** is a trendy sneaker, adapted to the needs of the healthcare professionals. This closed shoe provides maximum protection, and sits tightto the foot, thanks to the laces. The air unit in the heel provides optimal cushioning.The removable memory foam insole gives great comfort. The leather outsole can easily be cleaned with a damp cloth. The lining is breathable Coolmax. The sole is slip resistant with a antistatic plug.