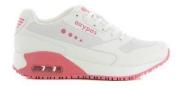

LIC

LGR

FUX

The **model ELA** is a trendy sneaker, adapted to the needs of the healthcare professionals. This closed shoe provides maximum protection, and sits tightto the foot, thanks to the laces. The air unit in the heel provides optimal cushioning.The removable memory foam insole gives great comfort. The leather outsole can easily be cleaned with a damp cloth. The lining is breathable Coolmax. The sole is slip resistant with a antistatic plug.