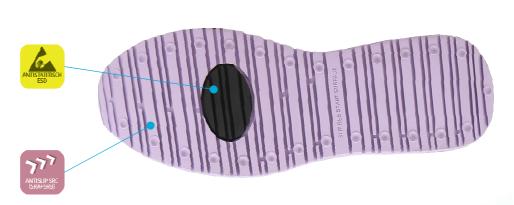

## Anti-static ESD

The shoe features a plug that improves he dissapation of static electricity and meets the ESD standard.

## Slip resistant SRC

The rubber outsole provides excellent grip, both on wet and dry floors and complies with the SRC standard.